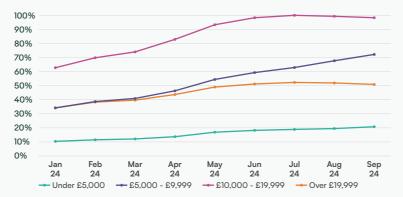

#### Indexed stock volume by price

Vehicles priced under £10k saw a +6.6% increase MoM, whilst those priced over £10k saw an average -1.4% drop.