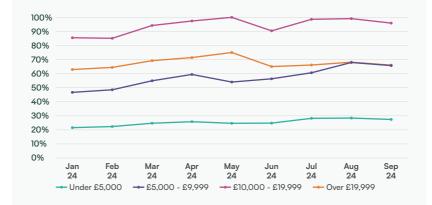

#### Indexed stock volume by price

Vehicles priced under £10k saw a +6.6% increase MoM, whilst those priced over £10k saw an average -1.4% drop.