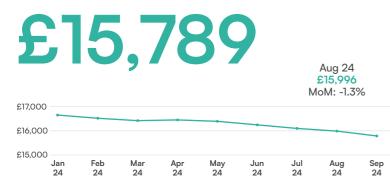

#### Average price

Average prices for commercial vehicles dropped again, down -1.3% MoM, continuing the downward trend since the start of the year.