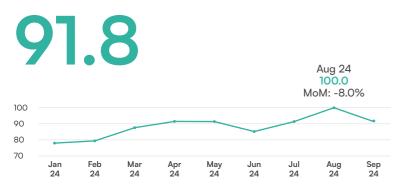

#### Indexed total commercial vehicles sold

Despite sales falling by -8.0% MoM, September is the second biggest month for commercial vehicle sales this year.