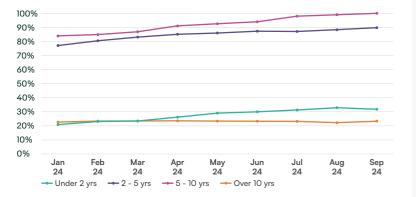

#### Indexed stock volume by age

Younger vehicles saw stock levels fall MoM with those aged under 2 years old down, -3.2% whilst all other price bands were up.