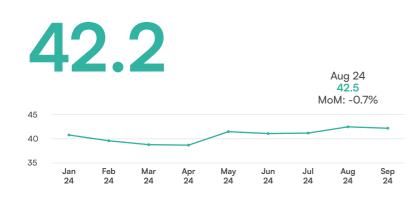

#### Stock volume by dealership

Stock levels of commercial vehicles have remained flat MoM.

#### Indexed stock volume by age

Younger vehicles saw stock levels fall MoM with those aged under 2 years old down, -3.2% whilst all other price bands were up.

#### Indexed stock volume by price

Vehicles priced under £10k saw a +6.6% increase MoM, whilst those priced over £10k saw an average -1.4% drop.

#### Indexed stock volume by mileage

Vehicles with under 20k on the clock were down -1.7% MoM whilst all other mileage bands were up, on average, +1.6%.

To access the driving force behind multisite advertising, please call our team on **0203 966 2714** 