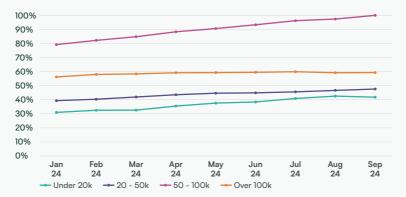

#### Indexed stock volume by mileage

Vehicles with under 20k on the clock were down -1.7% MoM whilst all other mileage bands were up, on average, +1.6%.

To access the driving force behind multisite advertising, please call our team on **0203 966 2714** 

Stock levels for vehicles with 50 - 100k miles on the clock, continue to pull away from other mileage bands.