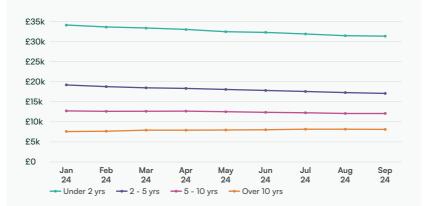

#### Average price by age

Vehicles aged between 2 and 5 years old were down the most MoM at -1.2%.