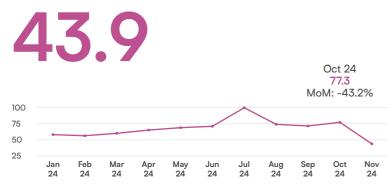

#### Indexed total campervans sold

Sales of campervans were down slightly (-1.5%) in November.