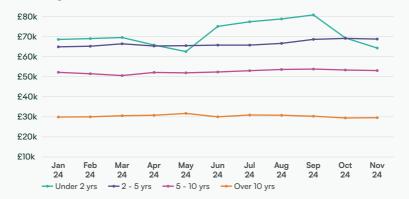

#### Average price by age

Campervans under 2 years old are the only age band who's average price is higher than in January of this year, up just over £7,000 to £72,470.