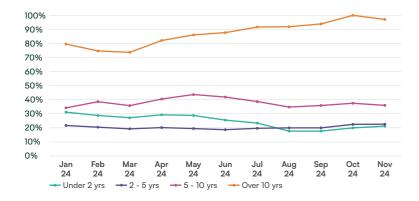

#### Indexed stock volume by age

Newer stock (under 2 yrs old) saw levels rise by +6.0% MoM.