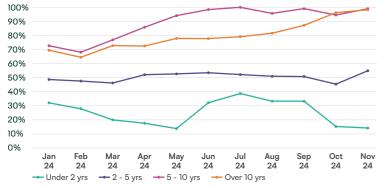

#### Indexed stock volume by age

Newer stock (under 2 yrs old) saw levels rise by +6.0% MoM.