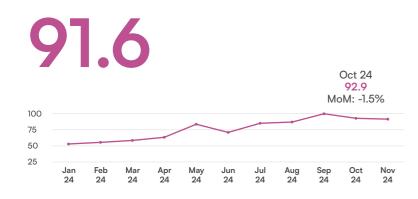

#### Stock volume by dealership

After rising sharply in October stock levels fell back in November, down -4.0% MoM.