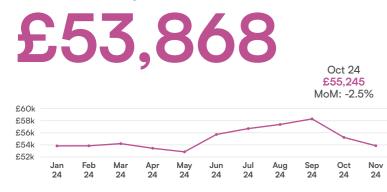

#### Average price

The overall average price of a campervan is now just over £9,800 lower than at the start of the year ( $\pounds$ 44,308).