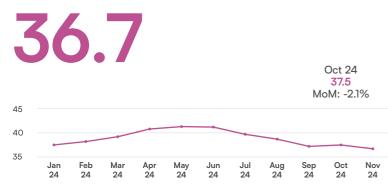

#### Stock volume by dealership

After a small rise in October, stock levels continue the downward trend seen since June, down -2.1% MoM.