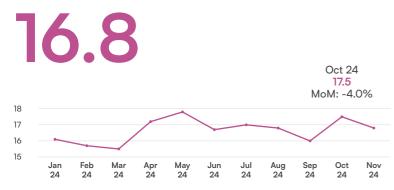

#### Stock volume by dealership

After rising sharply in October stock levels fell back in November, down -4.0% MoM.

#### Indexed stock volume by price

Campervans priced between £40,000 and £80,000 saw stock levels rise in November.

| Price range       | Oct 24 | Nov 24 | MoM   |
|-------------------|--------|--------|-------|
| Under £20,000     | 48.4   | 45.9   | -5.0% |
| £20,000 - £39,999 | 94.1   | 93.8   | -0.3% |
| £40,000 - £59,999 | 40.4   | 43.5   | +7.6% |
| £60,000 - £79,999 | 14.5   | 15.0   | +3.5% |
| £80,000 - £99,999 | 7.5    | 6.8    | -9.8% |
| Over £99,999      | 2.9    | 2.9    | +0.8% |