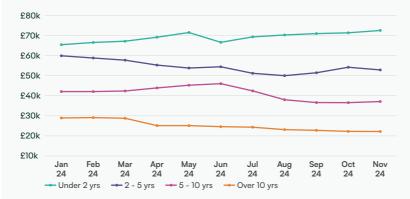

#### Average price by age

Campervans under 2 years old are the only age band who's average price is higher than in January of this year, up just over £7,000 to £72,470.