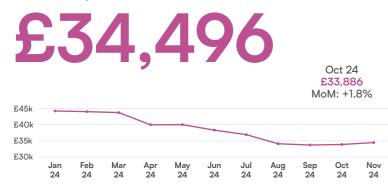

#### Average price

The overall average price of a campervan is now just over £9,800 lower than at the start of the year ( $\pounds$ 44,308).