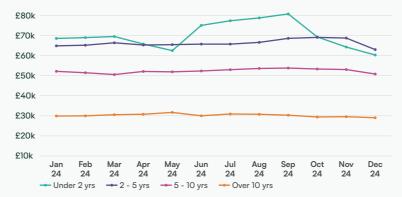

## Indexed stock volume by age

Stock levels of motorhomes under 2 years old saw a MoM rise of +23.0%, while those between 2 and 5 years old went the other way, down -22.9%.

Throughout 2024 the majority of motorhomes for sale were in the older age bands - 5-10 years and over 10 years.