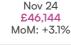

## Average price

The average price has increased steadily since August, up again in December by +3.1%

£47,587