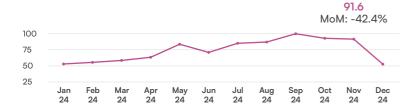

## Indexed total campervans sold

Sales of campervans dropped to their lowest monthly level of 2024.

52.7