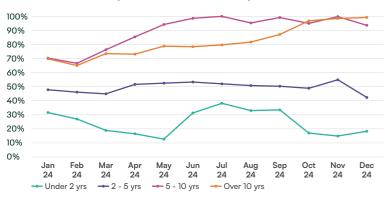

# Indexed stock volume by age

Campervans under 2 years old saw the biggest rise in stock levels in December, up +12.1%.