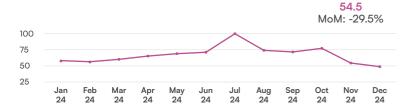

#### Indexed total motorhomes sold

There was a big MoM drop (-29.5%) in sales of motorhomes, continuing the downward trend since October.

48.8