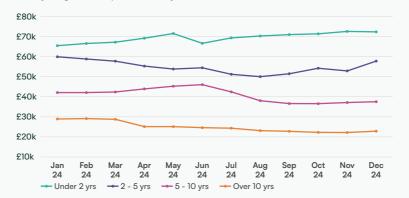

#### Average price by age

Campervans over 2 years old saw their average prices increase MoM, with the 2 - 5 yrs age band up the most by +9.3% to £57,726.

### Average price by age

The average price fell by -5.8% MoM, with those aged between 2 and 5 years old seeing the biggest fall, down -8.4%.