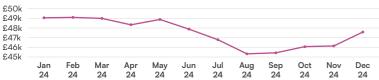

## Average price

The average price has increased steadily since August, up again in December by +3.1%

£47,587

# December 2024 at a glance

- The overall average price of a campervan peaked in February at £49,104 but finished 2024 just over £1,500 down from there.
- In the mileage category, prices increased across the board MoM, with those with 20 50k miles on the clock up the most by +8.3%.
- Mercedes-Benz are the most expensive campervans out there and saw their average price rise again MoM, up +19.2%.