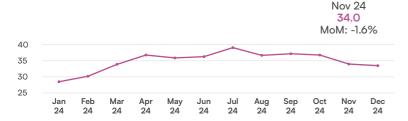

## Stock volume by dealership

Stock levels fell in December (-1.6%) for the fourth month running.

33.5