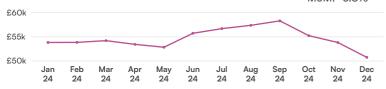

### Average price

Average prices have fallen steadily since their peak in September down to their lowest level of 2024.

£50,754

Nov 24 £53,868 MoM: -5.8%