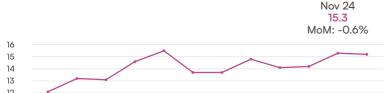

# Stock volume by dealership

A small drop of -0.6% in stock per dealer MoM.

15.2

# Stock levels per dealer are up by just over 25% from the start of 2024.