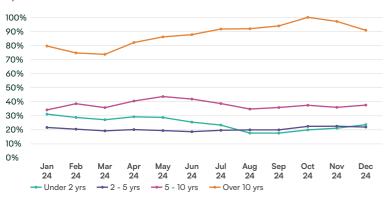

# Indexed stock volume by age

Campervans under 2 years old saw the biggest rise in stock levels in December, up +12.1%.

Throughout 2024 the majority of motorhomes for sale were in the older age bands - 5-10 years and over 10 years.